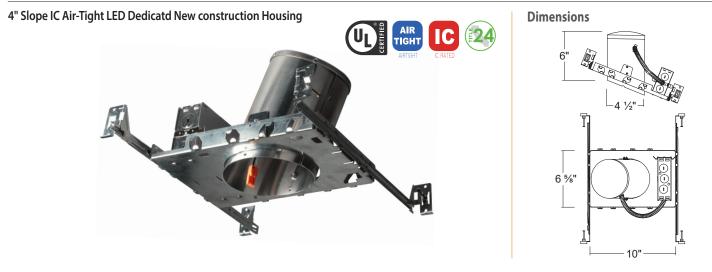

# LED490ICA / LED490ICA-01V

### Housing

• Designed for use in ceiling with slopes from 2/12 to 6/12

### **Plaster Frame**

 Galvanized steel construction. The housing can be removed from plaster frame to provide access to the junction box

#### Junction Box

- Listed for through branch circuit wiring
- Contains seven 7/8" knockouts and four Romex pryouts with strain relief

#### **Bar Hanger**

- Pre-installed Real nail easily installs in regular lumber, engineered lumber
- Bar Hangers are adjustable from 13-5/8" to 25" and can be repositioned 90 degree on plaster frame

#### Listings

- cULus Listed for Damp Location
- cULus Listed for Feed Through
- Certified under ASTM-E283 for Air tight construction

## **ORDERING INFORMATION**

| Model No.     | Dimming       | Description                                              |
|---------------|---------------|----------------------------------------------------------|
| LED490ICA     | Triac Dimming | 4" Slope IC Air-Tight Dedicated New construction Housing |
| LED490ICA-01V | 0-10V Dimming | 4" Slope IC Air-Tight Dedicated New construction Housing |